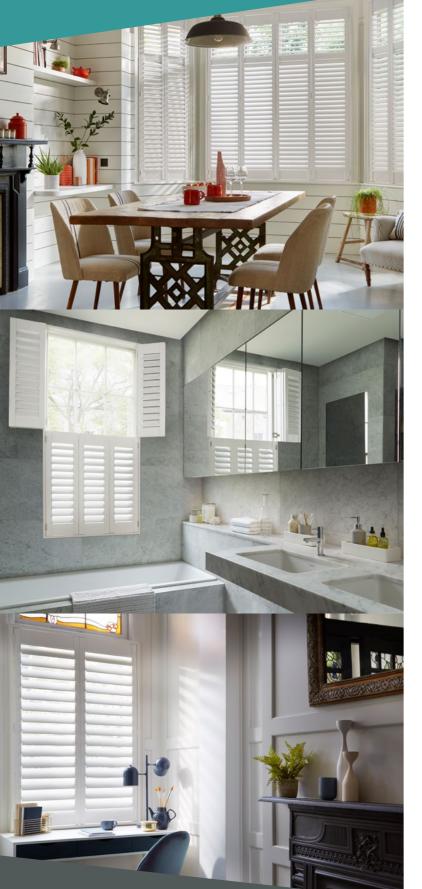

# A SHUTTER SOLUTION FOR ALL SHAPES & SIZES

# **FULL HEIGHT**

This type of shutter covers the whole window. Full height shutters can also have a divider rail or a louvre split, to operate the slats above and below independently and further control the light in your room.

# **TIER-ON-TIER**

Two sets of panels, one on top of the other that open and operate independently of each other. They are extremely versatile and give excellent privacy and light control.

# CAFÉ STYLE

Café shutters only cover part of the window, which gives a continental look and feel. This shutter style is perfect for darker rooms, letting natural light in whilst maintaining privacy.

# SOLID

Shutters that are solid wood panels and completely cover the window and outside view, providing great insulation.

# SHAPED

Bespoke panels that fit shaped and awkward windows. This type of shutter is brilliant for making the most of original architecture.

# TRACKED

These shutters slide on a track in front of large windows or doors, giving easy access. They can be pulled right back to let the light stream in.