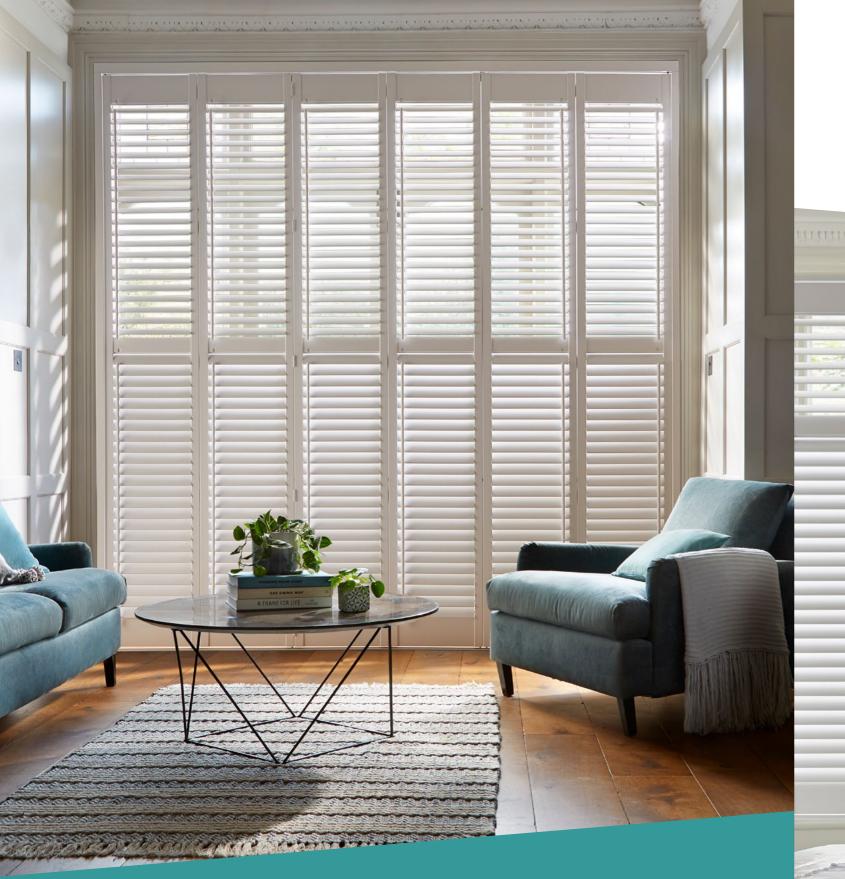

# AN INTRODUCTION TO SHUTTERS

Shutters are a stylish and versatile option as they are available in a range of colours and can be made to fit any size window or door. Whether you enjoy contemporary modern living, have a period home or a cool city pad, we can help find a stunning shutter to meet your specific needs.

Our shutters collection includes an extensive colour palette with a huge choice of gorgeous painted, stained and natural finishes. If you prefer to create your own style or if you're looking for a specific colour, choose a custom colour option and explore tones that suit your taste.

We also provide the ideal solution for awkward or unusual shaped windows as our shutters can be made to perfectly fit almost any form. From arched to hexagonal or circular to triangle – and anything in between!