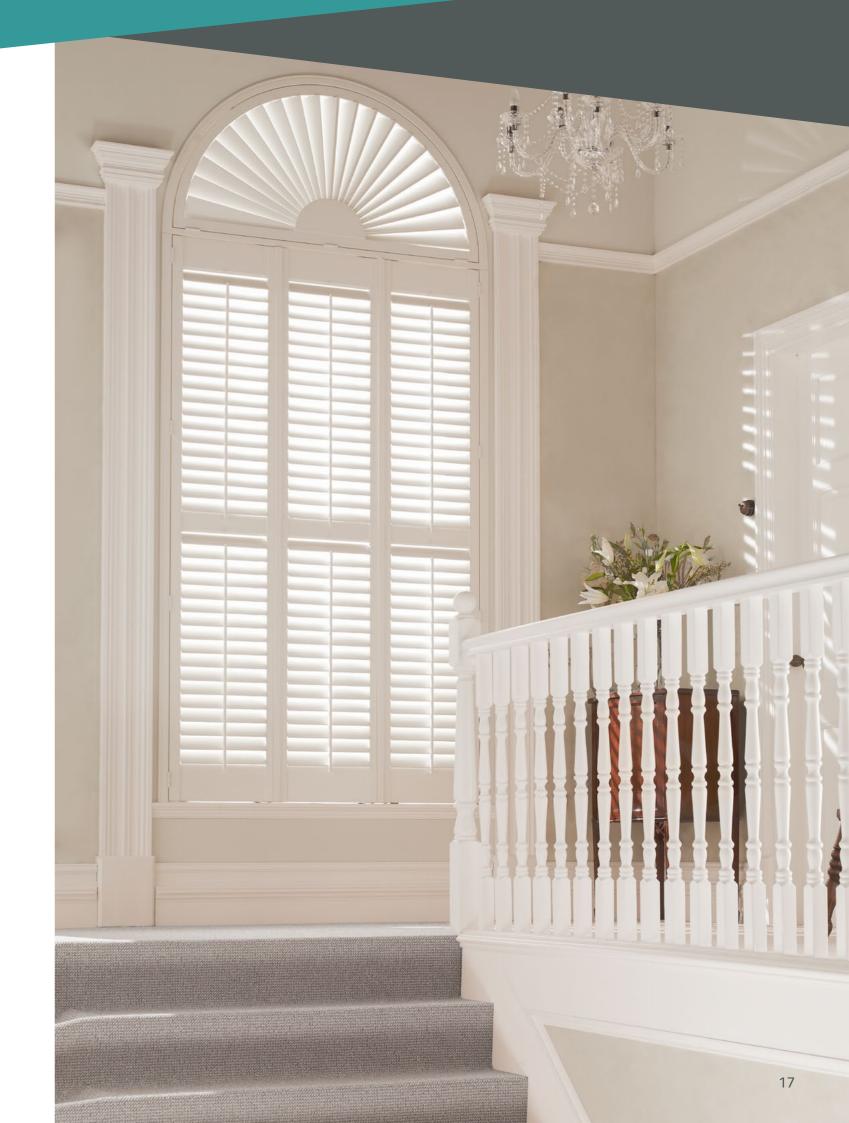

# SHAPED

Bespoke panels that fit shaped and awkward windows. This type of shutter is brilliant for making the most of original architecture.

# CHOOSING A SHUTTER THAT'S RIGHT FOR YOU

Our shutters are tailor made to your individual taste and requirements. Our expertise means we can create the perfect shutter for pretty much any shaped window we come across, be it large, small, contemporary or period.