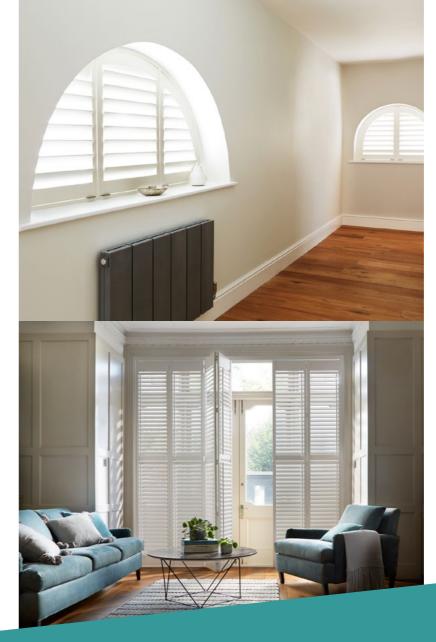

# A SHUTTER SOLUTION FOR ALL SHAPES & SIZES

# SHAPED

Bespoke panels that fit shaped and awkward windows. This type of shutter is brilliant for making the most of original architecture.