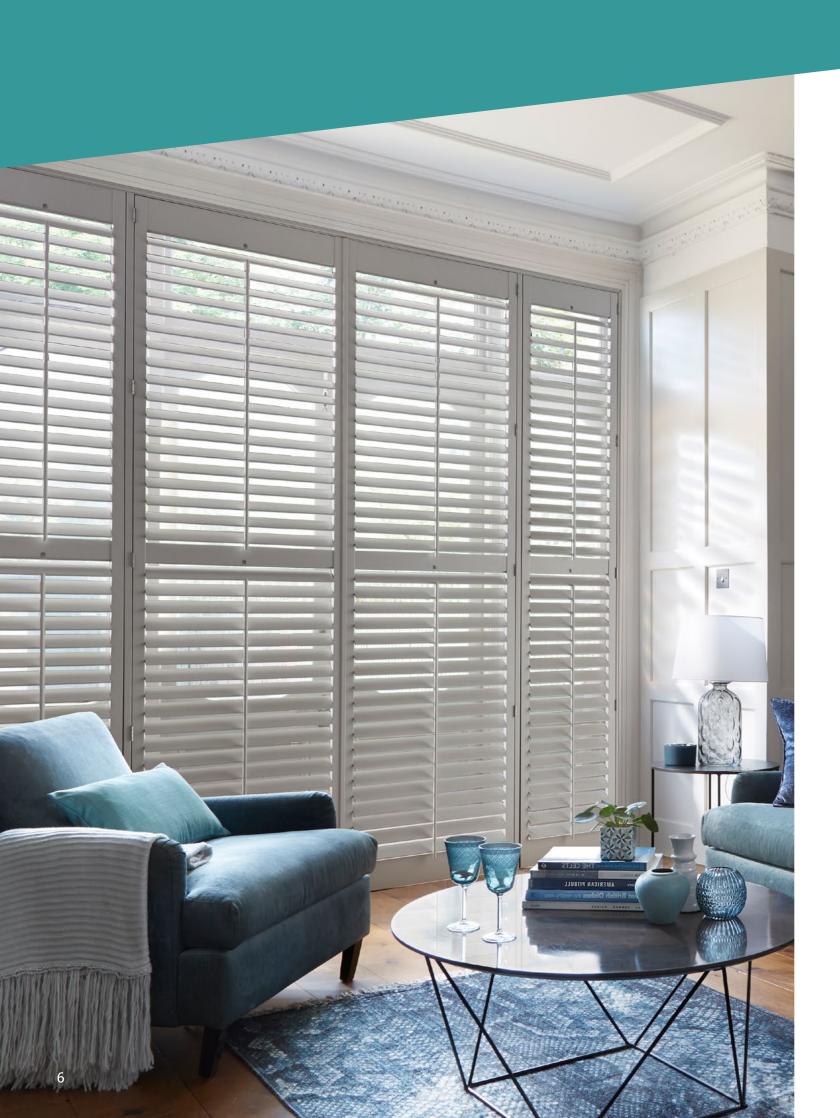

# WHY CHOOSE **SHUTTERS?**

\*

# **LIGHT CONTROL**

Shutters give you great light control within your home. Louvres can be adjusted to filter in as much light or as little light as you wish.

# **INSULATION**

Not only do shutters reduce noise from the outside, they also act as a second layer over your window to help retain heat within your home, and save on the energy bills.

**BESPOKE** 

Shutter louvres can be adjusted to ensure you can still filter the light without compromising your privacy.

**STYLE** 

On top of all the performance features, shutters are an elegant window covering that works timelessly with all styles and tastes.

All our shutters are made to measure, ensuring a perfect fit every time and making them completely bespoke to your property.