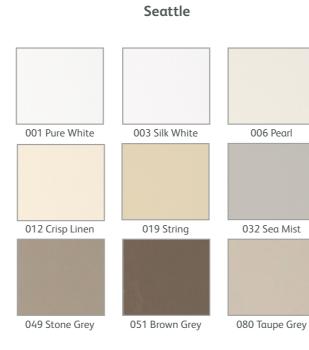

# SEATTLE

Seattle is our contemporary choice of shutter. Not only is this range durable, as it's made from MDF and coated in polymer, it's a more affordable option and has a wipe clean surface. It's a recommended option for high traffic areas within the home. The Seattle range is available in 9 colours.

Recommended for: Living rooms, Bedrooms and Children's bedrooms