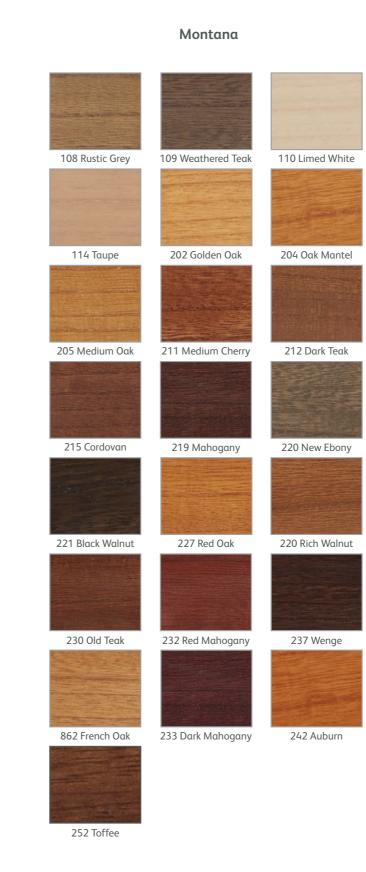

# MONTANA

The Montana collection is made from premium hardwood, with an engineered core to prevent the possibility of warping. They have a stunning tight grain with a smooth finish, and are well suited to rooms that require extra durability. The range comes in a choice of 45 stains and colours, and can have a custom colour finish.

Recommended for: All types of rooms