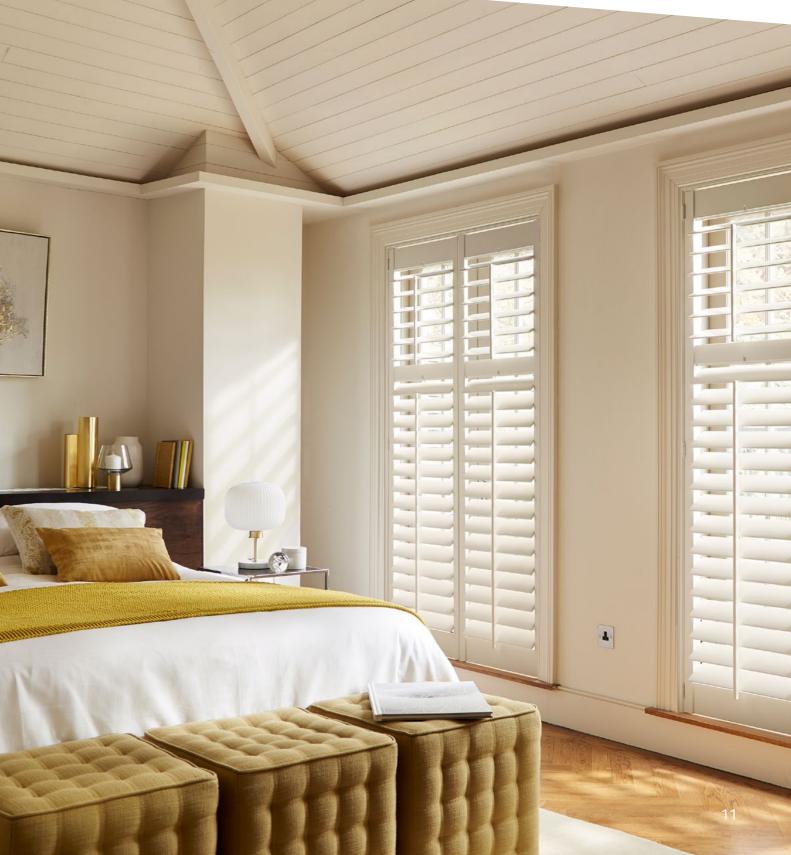

# **FULL HEIGHT**

This type of shutter covers the whole window. Full height shutters can also have a divider rail or a louvre split, to operate the slats above and below independently and further control the light in your room.